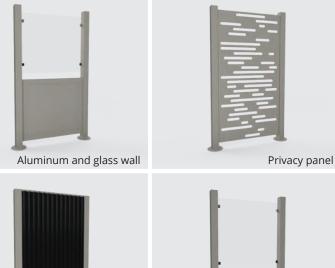

## Wall options

**Glass** 6 mm on clips for maximum ventilation

#### Panels with watertight frame

Several finish options for watertight frame: sheet metal, sheet metal and wood, glass, solid or perforated aluminum panels, and more

### **Privacy panel**

Choice of 17 standard models or custom-made

#### **Combination of options**

E.g., an aluminum and glass wall

<u>Also available</u> are our doors, windows, sliding doors and 3-season fixed panels. Doors have the same finish options as walls.

Sheet metal