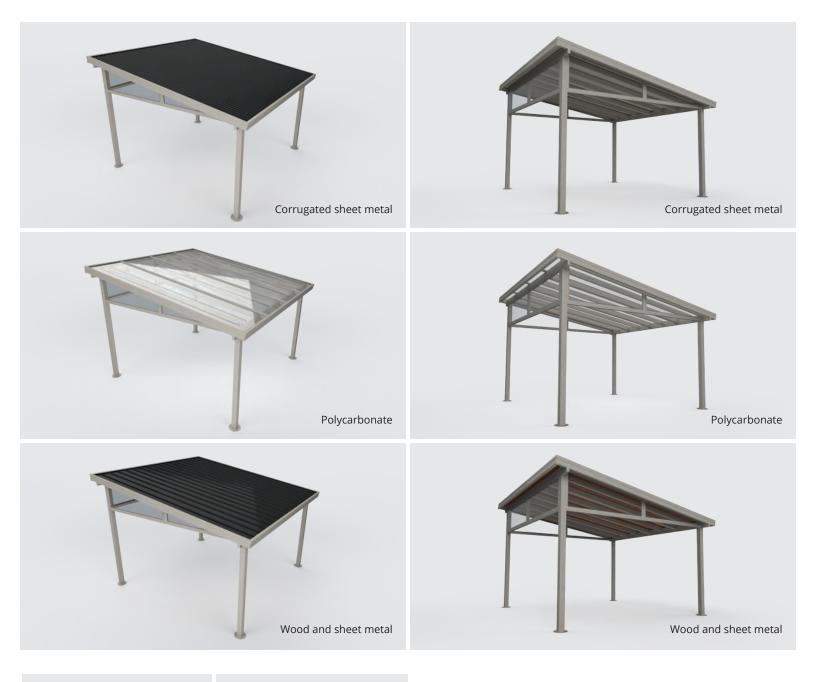

| Roofing options |                           |                         |            | Dimensions |             |   |          |            |            |                    |                    |    |    |    |    |
|-----------------|---------------------------|-------------------------|------------|------------|-------------|---|----------|------------|------------|--------------------|--------------------|----|----|----|----|
| Polycarbonate   | Corrugated<br>sheet metal | Wood and<br>sheet metal | ww         | h          | н           | S | W        | dd         | D          | Front posts        | Back posts         | C1 | C2 | C3 | C4 |
| x               | х                         | x                       | Max<br>144 | Std<br>80  | 1:12<br>min | - | Max<br>∞ | Max<br>144 | Max<br>240 | Std<br>4 x 4 x ⅔16 | Std<br>4 x 4 x ⅔16 | 8  | 8  | 8  | 8  |