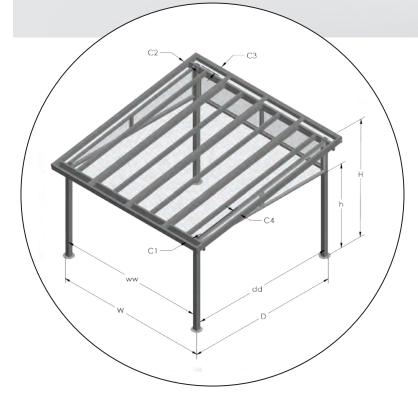

## Aluminum structure

Load-bearing capacity to withstand the worst weather conditions

Flat roof with customized pitch

Fixed transoms in smoked bronze polymer as standard (available in 3 colours)

Standard colours

6061-T6 aluminum frame (3/16-inch thick)

Baked paint quality certified AAMA 2603, AAMA 2604 (on request) Stainless steel hardware (optional anti-theft)

Mechanical anchors (optional chemical anchors)

16 mm RDC polycarbonate roof with UV protection and 0.57 shading coefficient (standard)

| Roofing options |                           |                         |            | Dimensions |             |   |          |            |            |                    |                    |    |    |    |    |
|-----------------|---------------------------|-------------------------|------------|------------|-------------|---|----------|------------|------------|--------------------|--------------------|----|----|----|----|
| Polycarbonate   | Corrugated<br>sheet metal | Wood and<br>sheet metal | ww         | h          | н           | S | W        | dd         | D          | Front posts        | Back posts         | C1 | C2 | C3 | C4 |
| x               | х                         | x                       | Max<br>144 | Std<br>80  | 1:12<br>min | - | Max<br>∞ | Max<br>144 | Max<br>240 | Std<br>4 x 4 x ⅔16 | Std<br>4 x 4 x ⅔16 | 8  | 8  | 8  | 8  |