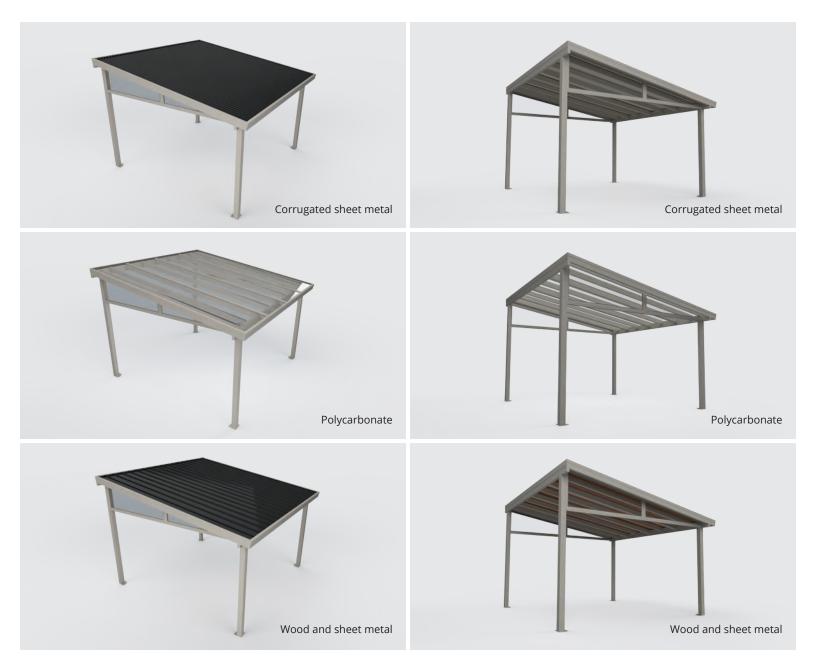

| Roofing options |                        |                      |            | Dimensions |             |   |          |            |            |                                             |                   |           |    |    |           |  |
|-----------------|------------------------|----------------------|------------|------------|-------------|---|----------|------------|------------|---------------------------------------------|-------------------|-----------|----|----|-----------|--|
| Polycarbonate   | Corrugated sheet metal | Wood and sheet metal | ww         | h          | Н           | S | w        | dd         | D          | Front posts                                 | Back posts        | <b>C1</b> | C2 | С3 | <b>C4</b> |  |
| х               | х                      | х                    | Max<br>144 | Std<br>80  | 1:12<br>min | - | Max<br>∞ | Max<br>144 | Max<br>240 | Std<br>4 x 4 x <sup>3</sup> / <sub>16</sub> | Std<br>2 x 4 x ¾6 | 8         | 8  | -  | 8         |  |