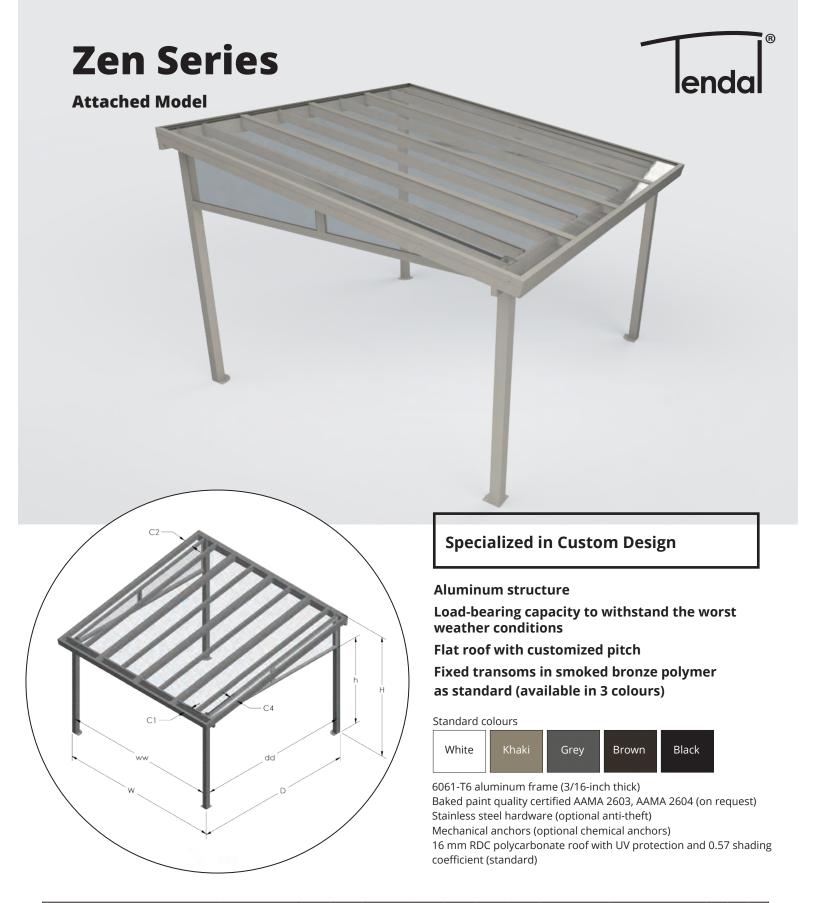

| Roofing options |                        |                      |            | Dimensions |             |   |          |            |            |                                             |                   |           |    |    |           |  |
|-----------------|------------------------|----------------------|------------|------------|-------------|---|----------|------------|------------|---------------------------------------------|-------------------|-----------|----|----|-----------|--|
| Polycarbonate   | Corrugated sheet metal | Wood and sheet metal | ww         | h          | Н           | S | w        | dd         | D          | Front posts                                 | Back posts        | <b>C1</b> | C2 | С3 | <b>C4</b> |  |
| х               | х                      | х                    | Max<br>144 | Std<br>80  | 1:12<br>min | - | Max<br>∞ | Max<br>144 | Max<br>240 | Std<br>4 x 4 x <sup>3</sup> / <sub>16</sub> | Std<br>2 x 4 x ¾6 | 8         | 8  | -  | 8         |  |