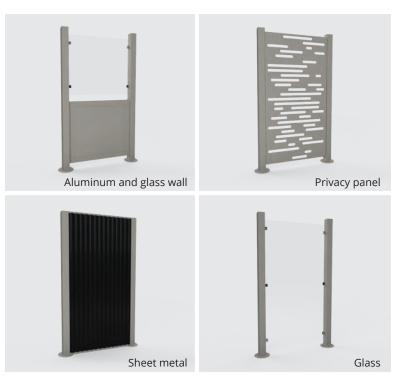

# **Wall options**

### Glass

6 mm on clips for maximum ventilation

### Panels with watertight frame

Several finish options for watertight frame: sheet metal, sheet metal and wood, glass, solid or perforated aluminum panels, and more

## **Privacy panel**

Choice of 17 standard models or custom-made

#### **Combination of options**

E.g., an aluminum and glass wall

<u>Also available</u> are our doors, windows, sliding doors and 3-season fixed panels. Doors have the same finish options as walls.