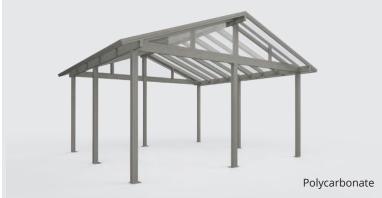

Mechanical anchors (optional chemical anchors)

16 mm RDC polycarbonate roof with UV protection and 0.57 shading coefficient (standard)

| Roofing options |                        |                      |            | Dimensions |      |   |          |            |            |                                |                                             |           |           |    |           |  |
|-----------------|------------------------|----------------------|------------|------------|------|---|----------|------------|------------|--------------------------------|---------------------------------------------|-----------|-----------|----|-----------|--|
| Polycarbonate   | Corrugated sheet metal | Wood and sheet metal | ww         | h          | Н    | S | W        | dd         | D          | Front posts                    | Back posts                                  | <b>C1</b> | <b>C2</b> | С3 | <b>C4</b> |  |
| х               | х                      | x                    | Max<br>144 | Std<br>80  | 1:12 | - | Max<br>∞ | Max<br>144 | Max<br>288 | Std<br>4 x 4 x ¾ <sub>16</sub> | Std<br>4 x 4 x <sup>3</sup> / <sub>16</sub> | 8         | 8         | -  | 8         |  |