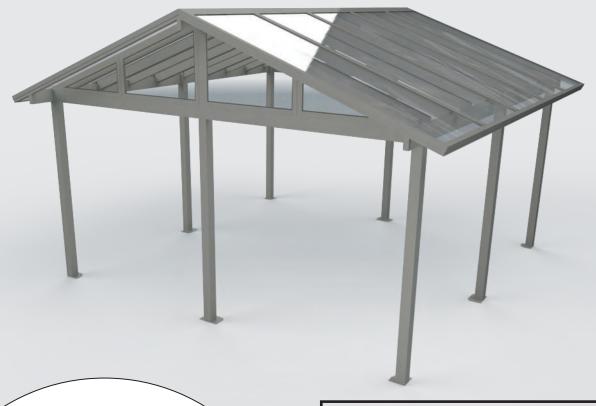

#### **Aluminum structure**

Load-bearing capacity to withstand the worst weather conditions

Flat roof with 2 slopes of equal or unequal length with customized pitch

Fixed transoms in smoked bronze polymer as standard (available in 3 colours)

Available in freestanding or attached version

Standard colours

6061-T6 aluminum frame (3/16-inch thick)

Baked paint quality certified AAMA 2603, AAMA 2604 (on request)

Stainless steel hardware (optional anti-theft)

Mechanical anchors (optional chemical anchors)

16 mm RDC polycarbonate roof with UV protection and 0.57 shading coefficient (standard)

| Roofing options |                        |                      |            | Dimensions |      |   |          |            |            |                                |                                             |           |           |    |           |  |
|-----------------|------------------------|----------------------|------------|------------|------|---|----------|------------|------------|--------------------------------|---------------------------------------------|-----------|-----------|----|-----------|--|
| Polycarbonate   | Corrugated sheet metal | Wood and sheet metal | ww         | h          | Н    | S | W        | dd         | D          | Front posts                    | Back posts                                  | <b>C1</b> | <b>C2</b> | С3 | <b>C4</b> |  |
| х               | х                      | x                    | Max<br>144 | Std<br>80  | 1:12 | - | Max<br>∞ | Max<br>144 | Max<br>288 | Std<br>4 x 4 x ¾ <sub>16</sub> | Std<br>4 x 4 x <sup>3</sup> / <sub>16</sub> | 8         | 8         | -  | 8         |  |