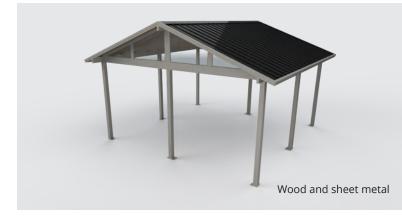

#### **Aluminum structure**

Load-bearing capacity to withstand the worst weather conditions

Flat roof with 2 slopes of equal or unequal length with customized pitch

Fixed transoms in smoked bronze polymer as standard (available in 3 colours)

Available in freestanding or attached version

Standard colours

6061-T6 aluminum frame (3/16-inch thick)

Baked paint quality certified AAMA 2603, AAMA 2604 (on request)

Stainless steel hardware (optional anti-theft)

Mechanical anchors (optional chemical anchors)

16 mm RDC polycarbonate roof with UV protection and 0.57 shading coefficient (standard)

| Roofing options |                        |                      |            | Dimensions |      |   |          |            |            |                                |                                             |           |           |    |           |  |
|-----------------|------------------------|----------------------|------------|------------|------|---|----------|------------|------------|--------------------------------|---------------------------------------------|-----------|-----------|----|-----------|--|
| Polycarbonate   | Corrugated sheet metal | Wood and sheet metal | ww         | h          | Н    | S | W        | dd         | D          | Front posts                    | Back posts                                  | <b>C1</b> | <b>C2</b> | С3 | <b>C4</b> |  |
| х               | х                      | x                    | Max<br>144 | Std<br>80  | 1:12 | - | Max<br>∞ | Max<br>144 | Max<br>288 | Std<br>4 x 4 x ¾ <sub>16</sub> | Std<br>4 x 4 x <sup>3</sup> / <sub>16</sub> | 8         | 8         | -  | 8         |  |