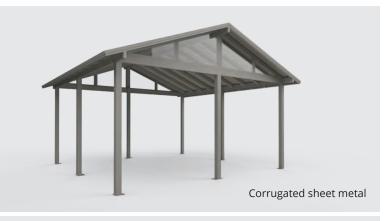

Mechanical anchors (optional chemical anchors)

16 mm RDC polycarbonate roof with UV protection and 0.57 shading coefficient (standard)

| Roofing options |                        |                      |            | Dimensions |      |   |          |            |            |                                |                                             |           |           |    |           |  |
|-----------------|------------------------|----------------------|------------|------------|------|---|----------|------------|------------|--------------------------------|---------------------------------------------|-----------|-----------|----|-----------|--|
| Polycarbonate   | Corrugated sheet metal | Wood and sheet metal | ww         | h          | Н    | S | W        | dd         | D          | Front posts                    | Back posts                                  | <b>C1</b> | <b>C2</b> | С3 | <b>C4</b> |  |
| х               | х                      | x                    | Max<br>144 | Std<br>80  | 1:12 | - | Max<br>∞ | Max<br>144 | Max<br>288 | Std<br>4 x 4 x ¾ <sub>16</sub> | Std<br>4 x 4 x <sup>3</sup> / <sub>16</sub> | 8         | 8         | -  | 8         |  |