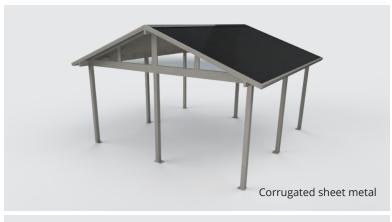

Mechanical anchors (optional chemical anchors)

16 mm RDC polycarbonate roof with UV protection and 0.57 shading coefficient (standard)

| Roofing options |                        |                      |            | Dimensions |      |   |          |            |            |                                |                                             |           |           |    |           |  |
|-----------------|------------------------|----------------------|------------|------------|------|---|----------|------------|------------|--------------------------------|---------------------------------------------|-----------|-----------|----|-----------|--|
| Polycarbonate   | Corrugated sheet metal | Wood and sheet metal | ww         | h          | Н    | S | W        | dd         | D          | Front posts                    | Back posts                                  | <b>C1</b> | <b>C2</b> | С3 | <b>C4</b> |  |
| х               | х                      | x                    | Max<br>144 | Std<br>80  | 1:12 | - | Max<br>∞ | Max<br>144 | Max<br>288 | Std<br>4 x 4 x ¾ <sub>16</sub> | Std<br>4 x 4 x <sup>3</sup> / <sub>16</sub> | 8         | 8         | -  | 8         |  |