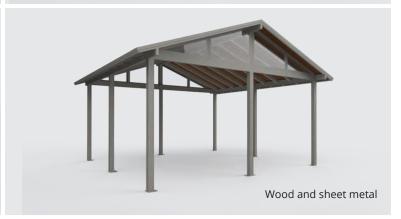

#### **Aluminum structure**

Load-bearing capacity to withstand the worst weather conditions

Flat roof with 2 slopes of equal or unequal length with customized pitch

Fixed transoms in smoked bronze polymer as standard (available in 3 colours)

Available in freestanding or attached version

Standard colours

6061-T6 aluminum frame (3/16-inch thick)

Baked paint quality certified AAMA 2603, AAMA 2604 (on request)

Stainless steel hardware (optional anti-theft)

Mechanical anchors (optional chemical anchors)

16 mm RDC polycarbonate roof with UV protection and 0.57 shading coefficient (standard)

| Roofing options |                        |                      |            | Dimensions |      |   |          |            |            |                                |                                             |           |           |    |           |  |
|-----------------|------------------------|----------------------|------------|------------|------|---|----------|------------|------------|--------------------------------|---------------------------------------------|-----------|-----------|----|-----------|--|
| Polycarbonate   | Corrugated sheet metal | Wood and sheet metal | ww         | h          | Н    | S | W        | dd         | D          | Front posts                    | Back posts                                  | <b>C1</b> | <b>C2</b> | С3 | <b>C4</b> |  |
| х               | х                      | x                    | Max<br>144 | Std<br>80  | 1:12 | - | Max<br>∞ | Max<br>144 | Max<br>288 | Std<br>4 x 4 x ¾ <sub>16</sub> | Std<br>4 x 4 x <sup>3</sup> / <sub>16</sub> | 8         | 8         | -  | 8         |  |