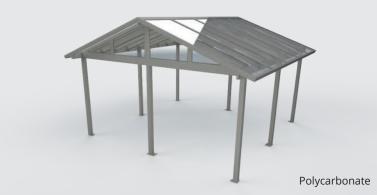

Mechanical anchors (optional chemical anchors)

16 mm RDC polycarbonate roof with UV protection and 0.57 shading coefficient (standard)

| Roofing options |                        |                      |            | Dimensions |      |   |          |            |            |                                |                                             |           |           |    |           |  |
|-----------------|------------------------|----------------------|------------|------------|------|---|----------|------------|------------|--------------------------------|---------------------------------------------|-----------|-----------|----|-----------|--|
| Polycarbonate   | Corrugated sheet metal | Wood and sheet metal | ww         | h          | Н    | S | W        | dd         | D          | Front posts                    | Back posts                                  | <b>C1</b> | <b>C2</b> | С3 | <b>C4</b> |  |
| х               | х                      | x                    | Max<br>144 | Std<br>80  | 1:12 | - | Max<br>∞ | Max<br>144 | Max<br>288 | Std<br>4 x 4 x ¾ <sub>16</sub> | Std<br>4 x 4 x <sup>3</sup> / <sub>16</sub> | 8         | 8         | -  | 8         |  |