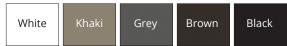

Available in freestanding or attached version

Standard colours

6061-T6 aluminum frame (3/16-inch thick)

Baked paint quality certified AAMA 2603, AAMA 2604 (on request)

Stainless steel hardware (optional anti-theft)