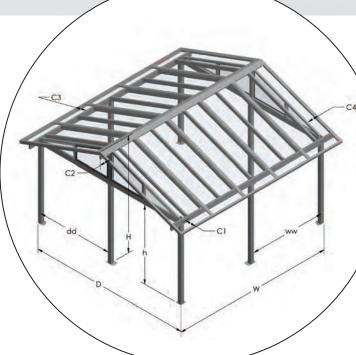

Mechanical anchors (optional chemical anchors)

16 mm RDC polycarbonate roof with UV protection and 0.57 shading coefficient (standard)

| Roofing options |                        |                      |            | Dimensions |      |   |          |            |            |                                |                                             |           |           |    |           |  |
|-----------------|------------------------|----------------------|------------|------------|------|---|----------|------------|------------|--------------------------------|---------------------------------------------|-----------|-----------|----|-----------|--|
| Polycarbonate   | Corrugated sheet metal | Wood and sheet metal | ww         | h          | Н    | S | W        | dd         | D          | Front posts                    | Back posts                                  | <b>C1</b> | <b>C2</b> | С3 | <b>C4</b> |  |
| х               | х                      | x                    | Max<br>144 | Std<br>80  | 1:12 | - | Max<br>∞ | Max<br>144 | Max<br>288 | Std<br>4 x 4 x ¾ <sub>16</sub> | Std<br>4 x 4 x <sup>3</sup> / <sub>16</sub> | 8         | 8         | -  | 8         |  |