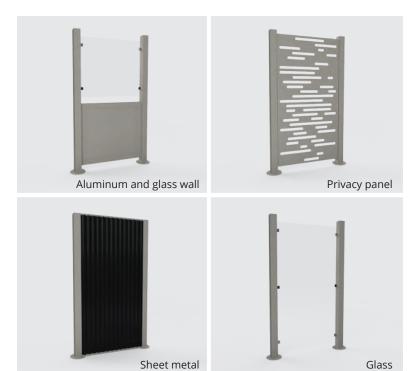

### **Wall options**

#### Glass

6 mm on clips for maximum ventilation

#### Panels with watertight frame

Several finish options for watertight frame: sheet metal, sheet metal and wood, glass, solid or perforated aluminum panels, and more

#### **Privacy panel**

Choice of 17 standard models or custom-made

#### **Combination of options**

E.g., an aluminum and glass wall

<u>Also available</u> are our doors, windows, sliding doors and 3-season fixed panels. Doors have the same finish options as walls.