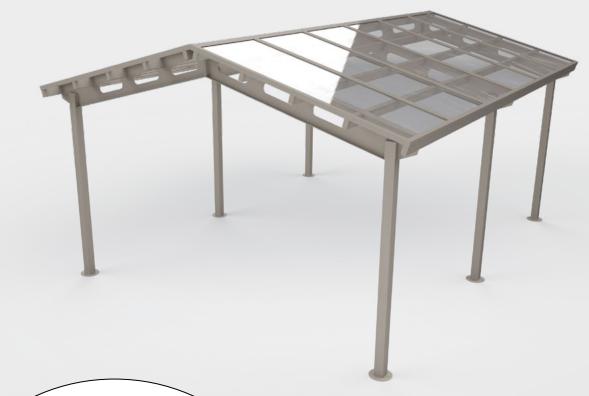

## **Panorama Series**

## **Full Model**

#### Solid steel and aluminum structure

Load-bearing capacity to withstand the worst weather conditions

#### Flat roof with customized pitch

#### Maximum clearance between posts

Standard colours

6061-T6 aluminum frame (3/16-inch thick)

Baked paint quality certified AAMA 2603, AAMA 2604 (on request) Grade A2-70 stainless steel or Grade A325 hot-dip galvanized steel hardware according to ASTM A153 or ASTM F2329 Mechanical anchors (optional chemical anchors) 16 mm RDC polycarbonate roof with UV protection and 0.57 shading coefficient (standard)