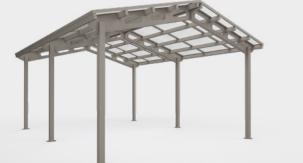

|                                             |            |    |    |    |    |  |
|-----------------|---------------------------|-------------------------|------------|------------|------|---|----------|------------|----------|---------------------------------------------|------------|----|----|----|----|--|
| Polycarbonate   | Corrugated<br>sheet metal | Wood and<br>sheet metal | ww         | h          | Н    | S | w        | dd         | D        | Front posts                                 | Back posts | C1 | C2 | C3 | C4 |  |
| x               | х                         | x                       | Max<br>144 | Std<br>80  | 3:12 | - | Max<br>∞ | Max<br>480 | Max<br>∞ | Std<br>4 x 4 x <sup>3</sup> / <sub>16</sub> | -          | 8  | 8  | 8  | 8  |  |







Corrugated sheet metal



Polycarbonate





### Wall options

**Glass** 6 mm on clips for maximum ventilation

#### Panels with watertight frame

Several finish options for watertight frame: sheet metal, sheet metal and wood, glass, solid or perforated aluminum panels, and more

#### **Privacy panel**

Choice of 17 standard models or custom-made

#### **Combination of options**

E.g., an aluminum and glass wall

<u>Also available</u> are our doors, windows, sliding doors and 3-season fixed panels. Doors have the same finish options as walls.

Choot m

Aluminum and glass wall