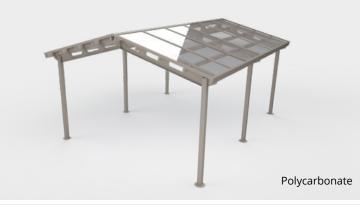

#### Maximum clearance between posts

Standard colours

6061-T6 aluminum frame (3/16-inch thick)

Baked paint quality certified AAMA 2603, AAMA 2604 (on request) Grade A2-70 stainless steel or Grade A325 hot-dip galvanized steel hardware according to ASTM A153 or ASTM F2329 Mechanical anchors (optional chemical anchors) 16 mm RDC polycarbonate roof with UV protection and 0.57 shading coefficient (standard)

Corrugated sheet metal

Polycarbonate