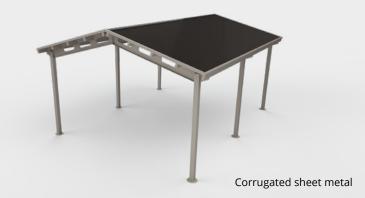

Optional 28 gauge or thicker corrugated steel roof

44W steel arch

Option of post and purlin made of grade 50W steel tubes

| Roofing options |                           |                         |            | Dimensions |      |   |          |            |          |                                             |            |    |    |    |    |  |
|-----------------|---------------------------|-------------------------|------------|------------|------|---|----------|------------|----------|---------------------------------------------|------------|----|----|----|----|--|
| Polycarbonate   | Corrugated<br>sheet metal | Wood and<br>sheet metal | ww         | h          | Н    | S | w        | dd         | D        | Front posts                                 | Back posts | C1 | C2 | C3 | C4 |  |
| x               | х                         | x                       | Max<br>144 | Std<br>80  | 3:12 | - | Max<br>∞ | Max<br>480 | Max<br>∞ | Std<br>4 x 4 x <sup>3</sup> / <sub>16</sub> | -          | 8  | 8  | 8  | 8  |  |

Corrugated sheet metal

Polycarbonate