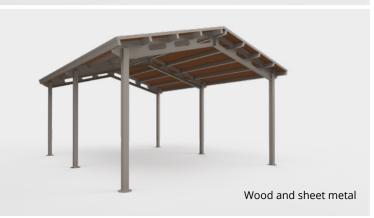

Optional 28 gauge or thicker corrugated steel roof

44W steel arch

Option of post and purlin made of grade 50W steel tubes

| Roofing options |                           |                         |            | Dimensions |      |   |          |            |          |                                             |            |    |    |    |    |  |
|-----------------|---------------------------|-------------------------|------------|------------|------|---|----------|------------|----------|---------------------------------------------|------------|----|----|----|----|--|
| Polycarbonate   | Corrugated<br>sheet metal | Wood and<br>sheet metal | ww         | h          | Н    | S | w        | dd         | D        | Front posts                                 | Back posts | C1 | C2 | C3 | C4 |  |
| x               | х                         | x                       | Max<br>144 | Std<br>80  | 3:12 | - | Max<br>∞ | Max<br>480 | Max<br>∞ | Std<br>4 x 4 x <sup>3</sup> / <sub>16</sub> | -          | 8  | 8  | 8  | 8  |  |