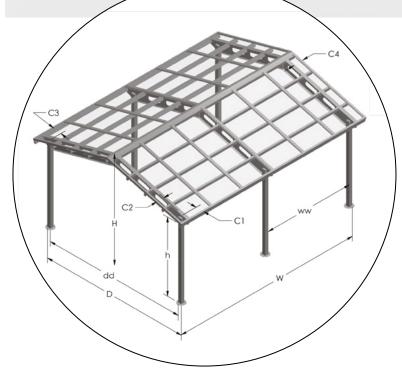

Optional 28 gauge or thicker corrugated steel roof

44W steel arch

Option of post and purlin made of grade 50W steel tubes

| Roofing options |                           |                         |            | Dimensions |      |   |          |            |          |                                             |            |    |    |    |    |  |
|-----------------|---------------------------|-------------------------|------------|------------|------|---|----------|------------|----------|---------------------------------------------|------------|----|----|----|----|--|
| Polycarbonate   | Corrugated<br>sheet metal | Wood and<br>sheet metal | ww         | h          | Н    | S | w        | dd         | D        | Front posts                                 | Back posts | C1 | C2 | C3 | C4 |  |
| x               | х                         | x                       | Max<br>144 | Std<br>80  | 3:12 | - | Max<br>∞ | Max<br>480 | Max<br>∞ | Std<br>4 x 4 x <sup>3</sup> / <sub>16</sub> | -          | 8  | 8  | 8  | 8  |  |