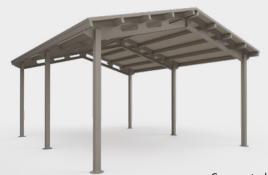

|            |          |                                             |            |    |    |    |    |  |
|-----------------|---------------------------|-------------------------|------------|------------|------|---|----------|------------|----------|---------------------------------------------|------------|----|----|----|----|--|
| Polycarbonate   | Corrugated<br>sheet metal | Wood and<br>sheet metal | ww         | h          | Н    | S | w        | dd         | D        | Front posts                                 | Back posts | C1 | C2 | C3 | C4 |  |
| x               | х                         | x                       | Max<br>144 | Std<br>80  | 3:12 | - | Max<br>∞ | Max<br>480 | Max<br>∞ | Std<br>4 x 4 x <sup>3</sup> / <sub>16</sub> | -          | 8  | 8  | 8  | 8  |  |







Corrugated sheet metal



Polycarbonate





### Wall options

**Glass** 6 mm on clips for maximum ventilation

#### Panels with watertight frame

Several finish options for watertight frame: sheet metal, sheet metal and wood, glass, solid or perforated aluminum panels, and more

#### **Privacy panel**

Choice of 17 standard models or custom-made

#### **Combination of options**

E.g., an aluminum and glass wall

<u>Also available</u> are our doors, windows, sliding doors and 3-season fixed panels. Doors have the same finish options as walls.

Choot m

Aluminum and glass wall