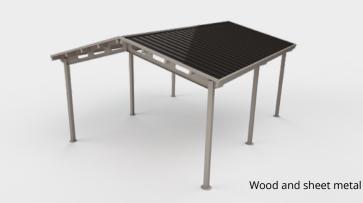

Optional 28 gauge or thicker corrugated steel roof

44W steel arch

Option of post and purlin made of grade 50W steel tubes

| Roofing options |                           |                         |            | Dimensions |      |   |          |            |          |                                             |            |    |    |    |    |  |
|-----------------|---------------------------|-------------------------|------------|------------|------|---|----------|------------|----------|---------------------------------------------|------------|----|----|----|----|--|
| Polycarbonate   | Corrugated<br>sheet metal | Wood and<br>sheet metal | ww         | h          | Н    | S | w        | dd         | D        | Front posts                                 | Back posts | C1 | C2 | C3 | C4 |  |
| x               | х                         | x                       | Max<br>144 | Std<br>80  | 3:12 | - | Max<br>∞ | Max<br>480 | Max<br>∞ | Std<br>4 x 4 x <sup>3</sup> / <sub>16</sub> | -          | 8  | 8  | 8  | 8  |  |