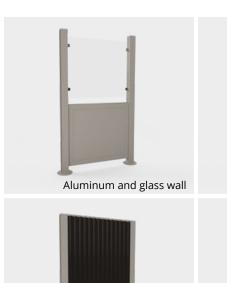

### **Combination of options**

E.g., an aluminum and glass wall

<u>Also available</u> are our doors, windows, sliding doors and 3-season fixed panels. Doors have the same finish options as walls.