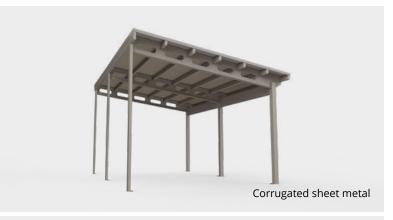

Mechanical anchors (optional chemical anchors)

16 mm RDC polycarbonate roof with UV protection and 0.57 shading coefficient (standard)

Optional 28 gauge or thicker corrugated steel roof 44W steel arch

Option of post and purlin made of grade 50W steel tubes

| Roofing options |                        |                         |            | Dimensions |     |   |          |            |          |                                             |                               |           |           |    |           |
|-----------------|------------------------|-------------------------|------------|------------|-----|---|----------|------------|----------|---------------------------------------------|-------------------------------|-----------|-----------|----|-----------|
| Polycarbonate   | Corrugated sheet metal | Wood and sheet<br>metal | ww         | h          | Н   | S | W        | dd         | D        | Front posts                                 | Back posts                    | <b>C1</b> | <b>C2</b> | С3 | <b>C4</b> |
| х               | х                      | x                       | Max<br>144 | Std<br>80  | tbd | - | Max<br>∞ | Max<br>360 | Max<br>∞ | Std<br>4 x 4 x <sup>3</sup> / <sub>16</sub> | Std<br>2 x 4 x ¾ <sub>6</sub> | 8         | 8         | -  | 8         |