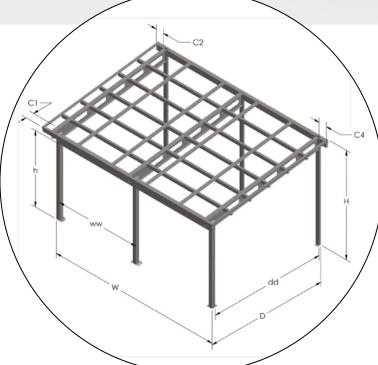

| Roofing options |                        |                         |            | Dimensions |     |   |          |            |          |                                             |                               |           |           |    |           |
|-----------------|------------------------|-------------------------|------------|------------|-----|---|----------|------------|----------|---------------------------------------------|-------------------------------|-----------|-----------|----|-----------|
| Polycarbonate   | Corrugated sheet metal | Wood and sheet<br>metal | ww         | h          | Н   | S | W        | dd         | D        | Front posts                                 | Back posts                    | <b>C1</b> | <b>C2</b> | С3 | <b>C4</b> |
| х               | х                      | x                       | Max<br>144 | Std<br>80  | tbd | - | Max<br>∞ | Max<br>360 | Max<br>∞ | Std<br>4 x 4 x <sup>3</sup> / <sub>16</sub> | Std<br>2 x 4 x ¾ <sub>6</sub> | 8         | 8         | -  | 8         |