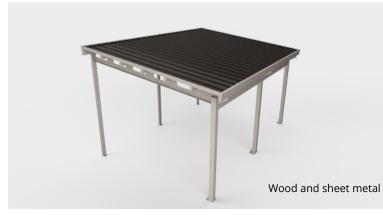

| Roofing options |                        |                         |            | Dimensions |     |   |          |            |          |                                             |                               |           |           |    |           |
|-----------------|------------------------|-------------------------|------------|------------|-----|---|----------|------------|----------|---------------------------------------------|-------------------------------|-----------|-----------|----|-----------|
| Polycarbonate   | Corrugated sheet metal | Wood and sheet<br>metal | ww         | h          | Н   | S | W        | dd         | D        | Front posts                                 | Back posts                    | <b>C1</b> | <b>C2</b> | С3 | <b>C4</b> |
| х               | х                      | x                       | Max<br>144 | Std<br>80  | tbd | - | Max<br>∞ | Max<br>360 | Max<br>∞ | Std<br>4 x 4 x <sup>3</sup> / <sub>16</sub> | Std<br>2 x 4 x ¾ <sub>6</sub> | 8         | 8         | -  | 8         |