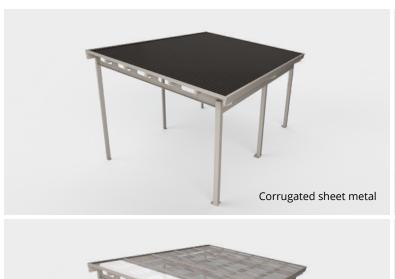

| Roofing options |                        |                         |            | Dimensions |     |   |          |            |          |                                             |                               |           |           |    |           |
|-----------------|------------------------|-------------------------|------------|------------|-----|---|----------|------------|----------|---------------------------------------------|-------------------------------|-----------|-----------|----|-----------|
| Polycarbonate   | Corrugated sheet metal | Wood and sheet<br>metal | ww         | h          | Н   | S | W        | dd         | D        | Front posts                                 | Back posts                    | <b>C1</b> | <b>C2</b> | С3 | <b>C4</b> |
| х               | х                      | x                       | Max<br>144 | Std<br>80  | tbd | - | Max<br>∞ | Max<br>360 | Max<br>∞ | Std<br>4 x 4 x <sup>3</sup> / <sub>16</sub> | Std<br>2 x 4 x ¾ <sub>6</sub> | 8         | 8         | -  | 8         |

Sheet metal

Glass