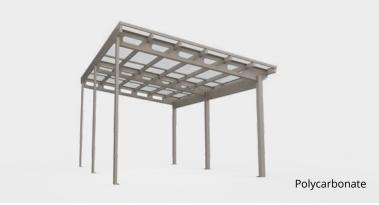

Mechanical anchors (optional chemical anchors)

16 mm RDC polycarbonate roof with UV protection and 0.57 shading coefficient (standard)

Optional 28 gauge or thicker corrugated steel roof 44W steel arch

Option of post and purlin made of grade 50W steel tubes

| Roofing options |                        |                         |            | Dimensions |     |   |          |            |          |                                             |                               |           |           |    |           |
|-----------------|------------------------|-------------------------|------------|------------|-----|---|----------|------------|----------|---------------------------------------------|-------------------------------|-----------|-----------|----|-----------|
| Polycarbonate   | Corrugated sheet metal | Wood and sheet<br>metal | ww         | h          | Н   | S | W        | dd         | D        | Front posts                                 | Back posts                    | <b>C1</b> | <b>C2</b> | С3 | <b>C4</b> |
| х               | х                      | x                       | Max<br>144 | Std<br>80  | tbd | - | Max<br>∞ | Max<br>360 | Max<br>∞ | Std<br>4 x 4 x <sup>3</sup> / <sub>16</sub> | Std<br>2 x 4 x ¾ <sub>6</sub> | 8         | 8         | -  | 8         |