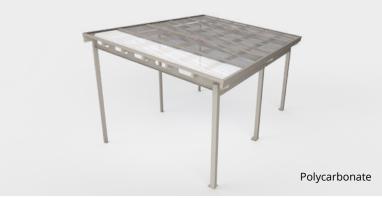

Mechanical anchors (optional chemical anchors)

16 mm RDC polycarbonate roof with UV protection and 0.57 shading coefficient (standard)

Optional 28 gauge or thicker corrugated steel roof 44W steel arch

Option of post and purlin made of grade 50W steel tubes

| Roofing options |                        |                         |            | Dimensions |     |   |          |            |          |                                             |                               |           |           |    |           |
|-----------------|------------------------|-------------------------|------------|------------|-----|---|----------|------------|----------|---------------------------------------------|-------------------------------|-----------|-----------|----|-----------|
| Polycarbonate   | Corrugated sheet metal | Wood and sheet<br>metal | ww         | h          | Н   | S | W        | dd         | D        | Front posts                                 | Back posts                    | <b>C1</b> | <b>C2</b> | С3 | <b>C4</b> |
| х               | х                      | x                       | Max<br>144 | Std<br>80  | tbd | - | Max<br>∞ | Max<br>360 | Max<br>∞ | Std<br>4 x 4 x <sup>3</sup> / <sub>16</sub> | Std<br>2 x 4 x ¾ <sub>6</sub> | 8         | 8         | -  | 8         |