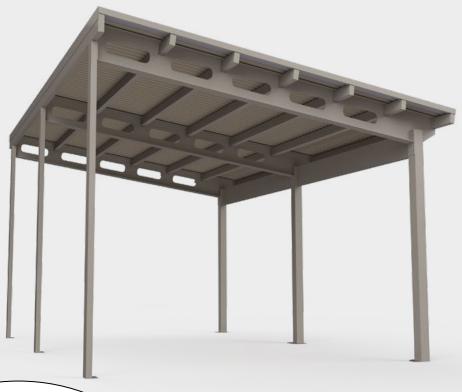

# **Panorama Series**

**Attached Model** 

# **Specialized in Custom Design**

Solid steel and aluminum structure

Load-bearing capacity to withstand the worst weather conditions

Flat roof with customized pitch

**Maximum clearance between posts** 

Standard colours