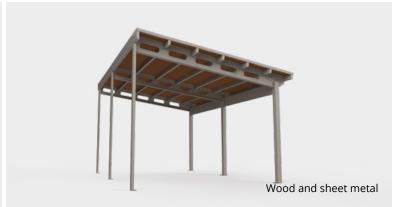

# **Panorama Series**

**Attached Model** 

# **Specialized in Custom Design**

Solid steel and aluminum structure

Load-bearing capacity to withstand the worst weather conditions

Flat roof with customized pitch

**Maximum clearance between posts** 

Standard colours

6061-T6 aluminum frame (3/16-inch thick)

Baked paint quality certified AAMA 2603, AAMA 2604 (on request)

Grade A2-70 stainless steel or Grade A325 hot-dip galvanized steel

hardware according to ASTM A153 or ASTM F2329

Mechanical anchors (optional chemical anchors)

16 mm RDC polycarbonate roof with UV protection and 0.57 shading coefficient (standard)

Optional 28 gauge or thicker corrugated steel roof 44W steel arch

Option of post and purlin made of grade 50W steel tubes

| Roofing options |                        |                         |            | Dimensions |     |   |          |            |          |                                             |                               |           |           |    |           |
|-----------------|------------------------|-------------------------|------------|------------|-----|---|----------|------------|----------|---------------------------------------------|-------------------------------|-----------|-----------|----|-----------|
| Polycarbonate   | Corrugated sheet metal | Wood and sheet<br>metal | ww         | h          | Н   | S | W        | dd         | D        | Front posts                                 | Back posts                    | <b>C1</b> | <b>C2</b> | С3 | <b>C4</b> |
| х               | х                      | x                       | Max<br>144 | Std<br>80  | tbd | - | Max<br>∞ | Max<br>360 | Max<br>∞ | Std<br>4 x 4 x <sup>3</sup> / <sub>16</sub> | Std<br>2 x 4 x ¾ <sub>6</sub> | 8         | 8         | -  | 8         |