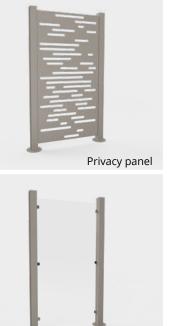

-------|------------------------|-------------------------|------------|------------|-----|---|----------|------------|----------|---------------------------------------------|-------------------------------|-----------|-----------|----|-----------|
| Polycarbonate   | Corrugated sheet metal | Wood and sheet<br>metal | ww         | h          | Н   | S | W        | dd         | D        | Front posts                                 | Back posts                    | <b>C1</b> | <b>C2</b> | С3 | <b>C4</b> |
| х               | х                      | x                       | Max<br>144 | Std<br>80  | tbd | - | Max<br>∞ | Max<br>360 | Max<br>∞ | Std<br>4 x 4 x <sup>3</sup> / <sub>16</sub> | Std<br>2 x 4 x ¾ <sub>6</sub> | 8         | 8         | -  | 8         |















Sheet metal



Glass

# **Wall options**

#### Glass

6 mm on clips for maximum ventilation

## Panels with watertight frame

Several finish options for watertight frame: sheet metal, sheet metal and wood, glass, solid or perforated aluminum panels, and more

### **Privacy panel**

Choice of 17 standard models or custom-made

### **Combination of options**

E.g., an aluminum and glass wall

<u>Also available</u> are our doors, windows, sliding doors and 3-season fixed panels. Doors have the same finish options as walls.