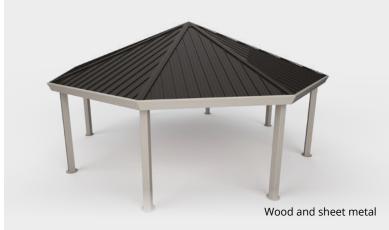

| Roofing options |                        |                         |            | Dimensions |      |   |            |    |   |                               |            |           |           |    |           |  |
|-----------------|------------------------|-------------------------|------------|------------|------|---|------------|----|---|-------------------------------|------------|-----------|-----------|----|-----------|--|
| Polycarbonate   | Corrugated sheet metal | Wood and sheet<br>metal | ww         | h          | Н    | S | W          | dd | D | Front posts                   | Back posts | <b>C1</b> | <b>C2</b> | С3 | <b>C4</b> |  |
| -               | x                      | x                       | Max<br>184 | Std<br>80  | 3:12 | - | Max<br>480 | -  | - | Std<br>4 x 4 x ¾ <sub>6</sub> | -          | 8         | -         | -  | -         |  |