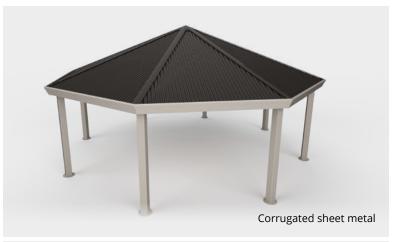

| Roofing options |                        |                         |            | Dimensions |      |   |            |    |   |                               |            |           |           |    |           |  |
|-----------------|------------------------|-------------------------|------------|------------|------|---|------------|----|---|-------------------------------|------------|-----------|-----------|----|-----------|--|
| Polycarbonate   | Corrugated sheet metal | Wood and sheet<br>metal | ww         | h          | Н    | S | W          | dd | D | Front posts                   | Back posts | <b>C1</b> | <b>C2</b> | С3 | <b>C4</b> |  |
| -               | x                      | x                       | Max<br>184 | Std<br>80  | 3:12 | - | Max<br>480 | -  | - | Std<br>4 x 4 x ¾ <sub>6</sub> | -          | 8         | -         | -  | -         |  |