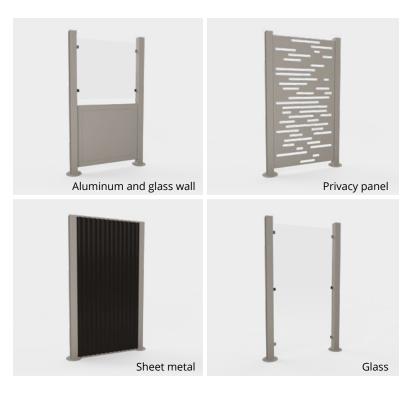

# **Wall options**

#### Glass

6 mm on clips for maximum ventilation

## Panels with watertight frame

Several finish options for watertight frame: sheet metal, sheet metal and wood, glass, solid or perforated aluminum panels, and more

#### **Privacy panel**

Choice of 17 standard models or custom-made

## **Combination of options**

E.g., an aluminum and glass wall

<u>Also available</u> are our doors, windows, sliding doors and 3-season fixed panels. Doors have the same finish options as walls.