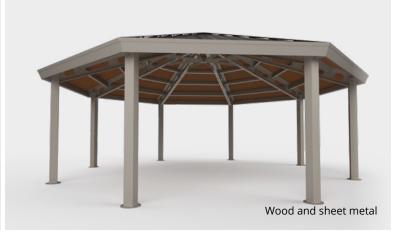

| Roofing options |                        |                         |            | Dimensions |      |   |            |    |   |                               |            |           |           |    |           |  |
|-----------------|------------------------|-------------------------|------------|------------|------|---|------------|----|---|-------------------------------|------------|-----------|-----------|----|-----------|--|
| Polycarbonate   | Corrugated sheet metal | Wood and sheet<br>metal | ww         | h          | Н    | S | W          | dd | D | Front posts                   | Back posts | <b>C1</b> | <b>C2</b> | С3 | <b>C4</b> |  |
| -               | x                      | x                       | Max<br>184 | Std<br>80  | 3:12 | - | Max<br>480 | -  | - | Std<br>4 x 4 x ¾ <sub>6</sub> | -          | 8         | -         | -  | -         |  |