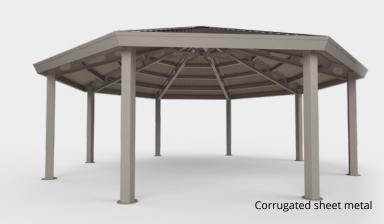

| Roofing options |                        |                         |            | Dimensions |      |   |            |    |   |                               |            |           |           |    |           |  |
|-----------------|------------------------|-------------------------|------------|------------|------|---|------------|----|---|-------------------------------|------------|-----------|-----------|----|-----------|--|
| Polycarbonate   | Corrugated sheet metal | Wood and sheet<br>metal | ww         | h          | Н    | S | W          | dd | D | Front posts                   | Back posts | <b>C1</b> | <b>C2</b> | С3 | <b>C4</b> |  |
| -               | x                      | x                       | Max<br>184 | Std<br>80  | 3:12 | - | Max<br>480 | -  | - | Std<br>4 x 4 x ¾ <sub>6</sub> | -          | 8         | -         | -  | -         |  |