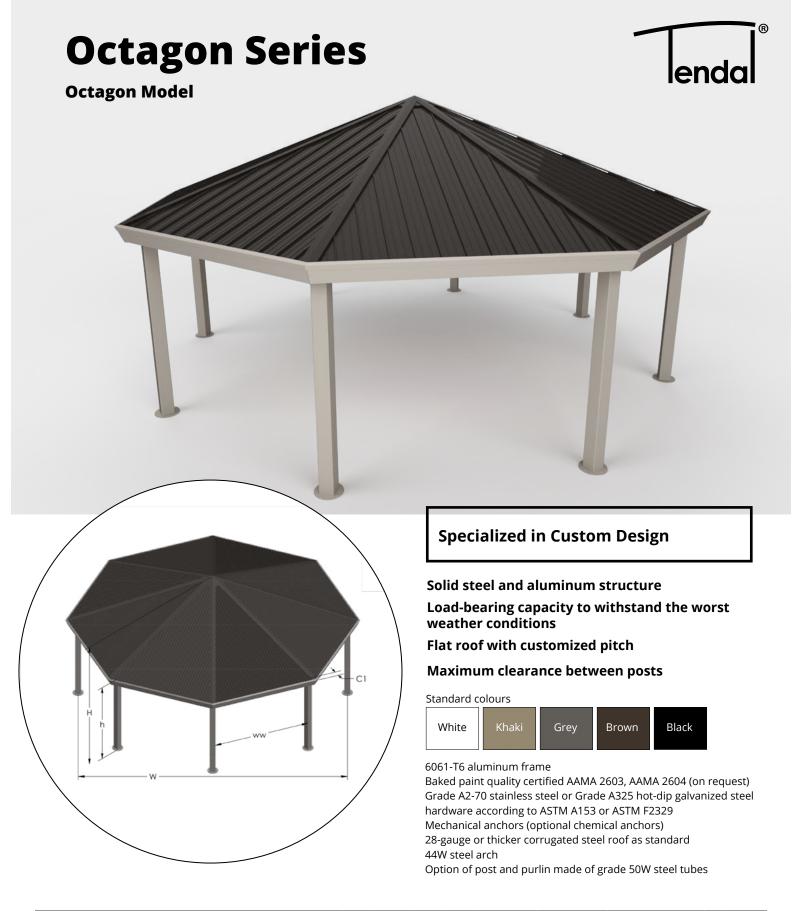

| Roofing options |                        |                         |            | Dimensions |      |   |            |    |   |                               |            |           |           |    |           |  |
|-----------------|------------------------|-------------------------|------------|------------|------|---|------------|----|---|-------------------------------|------------|-----------|-----------|----|-----------|--|
| Polycarbonate   | Corrugated sheet metal | Wood and sheet<br>metal | ww         | h          | Н    | S | W          | dd | D | Front posts                   | Back posts | <b>C1</b> | <b>C2</b> | С3 | <b>C4</b> |  |
| -               | x                      | x                       | Max<br>184 | Std<br>80  | 3:12 | - | Max<br>480 | -  | - | Std<br>4 x 4 x ¾ <sub>6</sub> | -          | 8         | -         | -  | -         |  |