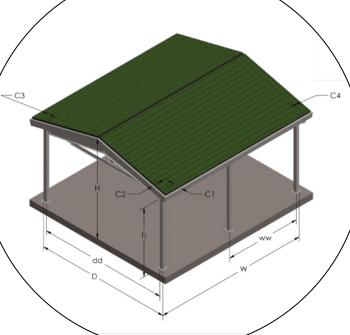

Option of post and purlin made of grade 50W steel tubes

| Roofing option | Dimensions |           |      |   |          |             |            |                                                   |                                                   |           |    |    |    |
|----------------|------------|-----------|------|---|----------|-------------|------------|---------------------------------------------------|---------------------------------------------------|-----------|----|----|----|
| Green roof     | ww         | h         | Н    | S | W        | dd          | D          | Front posts                                       | Back posts                                        | <b>C1</b> | C2 | С3 | C4 |
| х              | Max<br>144 | Std<br>84 | 3:12 | - | Max<br>∞ | Max<br>240* | Max<br>240 | Std<br>4 x 4 x <sup>3</sup> / <sub>16</sub> steel | Std<br>4 x 4 x <sup>3</sup> / <sub>16</sub> steel | 8         | 8  | 8  | 8  |