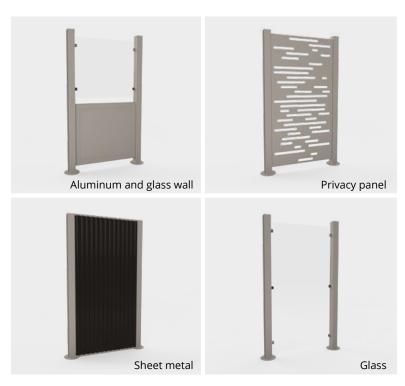

# **Wall options**

#### Glass

6 mm on clips for maximum ventilation

### Panels with watertight frame

Several finish options for watertight frame: sheet metal, sheet metal and wood, glass, solid or perforated aluminum panels, and more

## **Privacy panel**

Choice of 17 standard models or custom-made

#### **Combination of options**

E.g., an aluminum and glass wall

<u>Also available</u> are our doors, windows, sliding doors and 3-season fixed panels. Doors have the same finish options as walls.