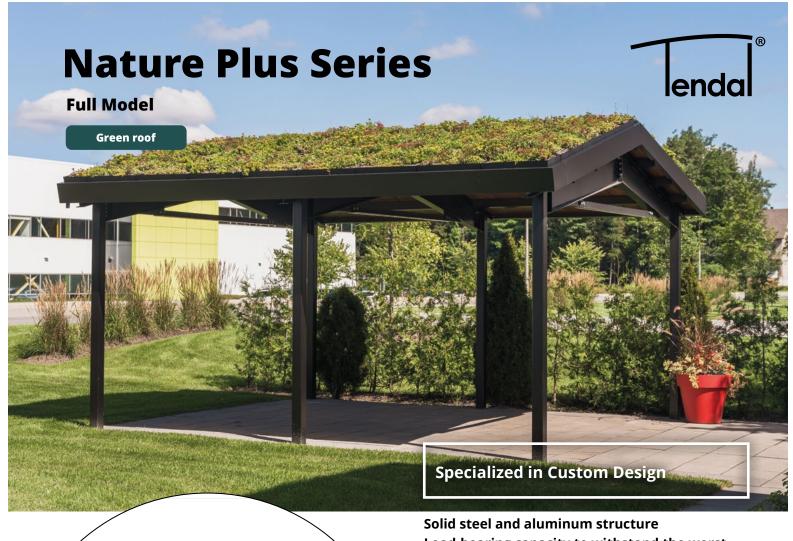

Load-bearing capacity to withstand the worst weather conditions

Flat roof with 2 slopes, maximum pitch of 3:12 Interior finished in jointed rustic pine

Rainwater is directed to strategic locations, ready to accommodate standard downspouts

Virtually self-sufficient vegetation system keeps maintenance to a minimum

Standard colours

White Khaki Grey Brown Black

50W steel posts

44W steel arch

Baked paint quality certified AAMA 2603, AAMA 2604 (on request) Grade A2-70 stainless steel or Grade A325 hot-dip galvanized steel hardware according to ASTM A153 or ASTM F2329

Mechanical anchors

Multi-layer roof with PVC membrane, insulation and root barrier Optional 28 gauge or thicker corrugated steel roof

R11.9 insulation coefficient

Significant sound insulation

Excellent LEED credit