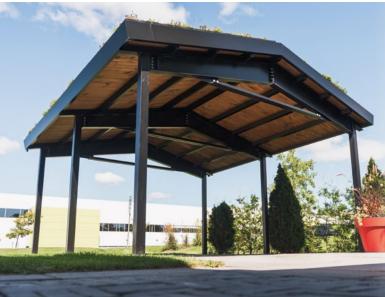

Load-bearing capacity to withstand the worst weather conditions

Flat roof with 2 slopes, maximum pitch of 3:12 Interior finished in jointed rustic pine

Rainwater is directed to strategic locations, ready to accommodate standard downspouts

Virtually self-sufficient vegetation system keeps maintenance to a minimum

Standard colours

White Khaki Grey Brown Black

50W steel posts

44W steel arch

Baked paint quality certified AAMA 2603, AAMA 2604 (on request) Grade A2-70 stainless steel or Grade A325 hot-dip galvanized steel hardware according to ASTM A153 or ASTM F2329

Mechanical anchors

Multi-layer roof with PVC membrane, insulation and root barrier Optional 28 gauge or thicker corrugated steel roof

R11.9 insulation coefficient

Significant sound insulation

Excellent LEED credit