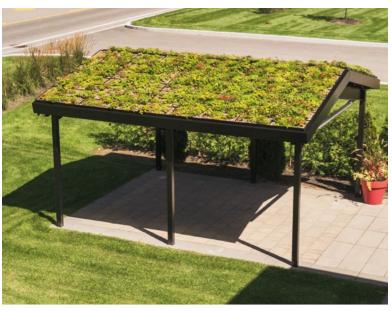

Virtually self-sufficient vegetation system keeps maintenance to a minimum

Standard colours

White Khaki Grey Brown Black

50W steel posts

44W steel arch

Baked paint quality certified AAMA 2603, AAMA 2604 (on request) Grade A2-70 stainless steel or Grade A325 hot-dip galvanized steel hardware according to ASTM A153 or ASTM F2329

Mechanical anchors

Multi-layer roof with PVC membrane, insulation and root barrier Optional 28 gauge or thicker corrugated steel roof

R11.9 insulation coefficient

Significant sound insulation

Excellent LEED credit