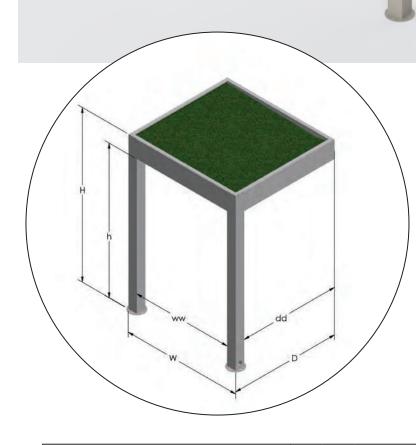

## **Attached Model**

Green roof

### **Specialized in Custom Design**

Aluminum structure

Load-bearing capacity to withstand the worst weather conditions

Flat roof with concealed slopes

Interior finished in jointed rustic pine

Rainwater is directed into the posts, with drainage at the bottom

Virtually self-sufficient vegetation system keeps maintenance to a minimum

Standard colours

Solid aluminum posts (3/16-inch thick)

Baked paint quality certified AAMA 2603, AAMA 2604 (on request) Concealed bolts

Mechanical anchors

Multi-layer roof with PVC membrane and root barrier

Significant sound insulation

Excellent LEED credit

| Roofing option | Dimensions |           |           |   |          |            |            |                     |                                |           |    |    |           |
|----------------|------------|-----------|-----------|---|----------|------------|------------|---------------------|--------------------------------|-----------|----|----|-----------|
| Green roof     | ww         | h         | н         | S | W        | dd         | D          | Front posts         | Back posts                     | <b>C1</b> | C2 | С3 | <b>C4</b> |
| x              | Max<br>144 | Std<br>84 | Max<br>96 | - | Max<br>∞ | Max<br>114 | Max<br>120 | Std<br>6 x 6 x ³⁄₁₀ | Std<br>6 x 6 x ⅔ <sub>16</sub> | -         | -  | -  | -         |