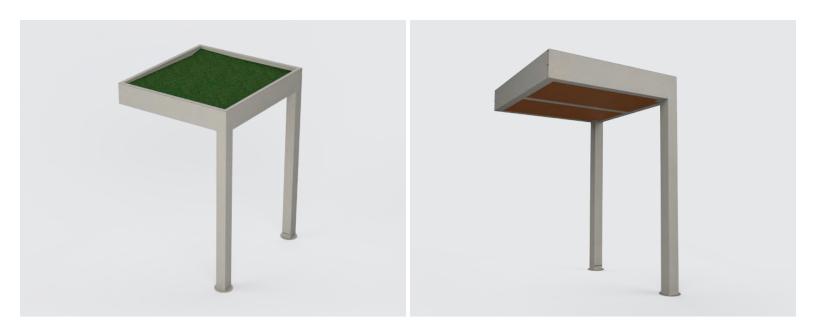

## **Attached Model**

Green roof

### **Specialized in Custom Design**

Aluminum structure

Load-bearing capacity to withstand the worst weather conditions

Flat roof with concealed slopes

Interior finished in jointed rustic pine

Rainwater is directed into the posts, with drainage at the bottom

Virtually self-sufficient vegetation system keeps maintenance to a minimum

Standard colours

Solid aluminum posts (3/16-inch thick)

Baked paint quality certified AAMA 2603, AAMA 2604 (on request) Concealed bolts