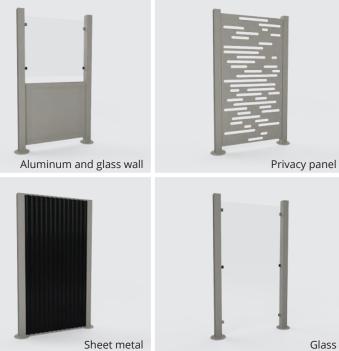

# Wall options

Glass 6 mm on clips for maximum ventilation

#### Panels with watertight frame

Several finish options for watertight frame: sheet metal, sheet metal and wood, glass, solid or perforated aluminum panels, and more

#### **Privacy panel**

Choice of 17 standard models or custom-made

#### **Combination of options**

E.g., an aluminum and glass wall

Also available are our doors, windows, sliding doors and 3-season fixed panels. Doors have the same finish options as walls.