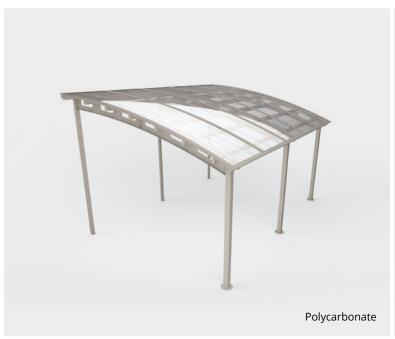

Mechanical anchors (optional chemical anchors)

16 mm RDC polycarbonate roof with UV protection and 0.57 shading coefficient (standard)

44W steel arch

Option of post and purlin made of grade 50W steel tubes Optional 28 gauge or thicker corrugated steel roof

| Roofing options |                        |                         |            | Dimensions |            |   |          |            |          |                                |                   |           |           |    |           |
|-----------------|------------------------|-------------------------|------------|------------|------------|---|----------|------------|----------|--------------------------------|-------------------|-----------|-----------|----|-----------|
| Polycarbonate   | Corrugated sheet metal | Wood and<br>sheet metal | ww         | h          | Н          | S | W        | dd         | D        | Front posts                    | Back posts        | <b>C1</b> | <b>C2</b> | С3 | <b>C4</b> |
| х               | -                      | -                       | Max<br>144 | Std<br>80  | Max<br>tbd | - | Max<br>∞ | Max<br>360 | Max<br>∞ | Std<br>4 x 4 x ¾ <sub>16</sub> | Std<br>2 x 4 x ¾6 | 8         | 8         | 1  | 8         |