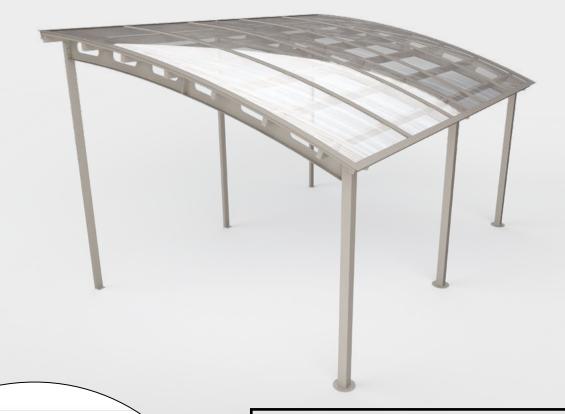

# **Attached Model**

Solid steel and aluminum structure

Load-bearing capacity to withstand the worst weather conditions

Flat roof with customized pitch

**Maximum clearance between posts** 

Standard colours

6061-T6 aluminum frame (3/16-inch thick)

Baked paint quality certified AAMA 2603, AAMA 2604 (on request)

Grade A2-70 stainless steel or Grade A325 hot-dip galvanized steel

hardware according to ASTM A153 or ASTM F2329

Mechanical anchors (optional chemical anchors)

16 mm RDC polycarbonate roof with UV protection and 0.57 shading coefficient (standard)

44W steel arch

Option of post and purlin made of grade 50W steel tubes Optional 28 gauge or thicker corrugated steel roof

| Roofing options |                        |                         |            | Dimensions |            |   |          |            |          |                                |                   |           |           |    |           |
|-----------------|------------------------|-------------------------|------------|------------|------------|---|----------|------------|----------|--------------------------------|-------------------|-----------|-----------|----|-----------|
| Polycarbonate   | Corrugated sheet metal | Wood and<br>sheet metal | ww         | h          | Н          | S | W        | dd         | D        | Front posts                    | Back posts        | <b>C1</b> | <b>C2</b> | С3 | <b>C4</b> |
| х               | -                      | -                       | Max<br>144 | Std<br>80  | Max<br>tbd | - | Max<br>∞ | Max<br>360 | Max<br>∞ | Std<br>4 x 4 x ¾ <sub>16</sub> | Std<br>2 x 4 x ¾6 | 8         | 8         | 1  | 8         |