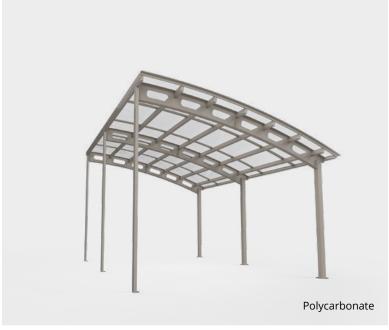

# **Attached Model**

Solid steel and aluminum structure

Load-bearing capacity to withstand the worst weather conditions

Flat roof with customized pitch

**Maximum clearance between posts** 

Standard colours

6061-T6 aluminum frame (3/16-inch thick)

Baked paint quality certified AAMA 2603, AAMA 2604 (on request)

Grade A2-70 stainless steel or Grade A325 hot-dip galvanized steel

hardware according to ASTM A153 or ASTM F2329

Mechanical anchors (optional chemical anchors)

16 mm RDC polycarbonate roof with UV protection and 0.57 shading coefficient (standard)

44W steel arch

Option of post and purlin made of grade 50W steel tubes Optional 28 gauge or thicker corrugated steel roof

| Roofing options |                        |                         |            | Dimensions |            |   |          |            |          |                                |                   |           |           |    |           |
|-----------------|------------------------|-------------------------|------------|------------|------------|---|----------|------------|----------|--------------------------------|-------------------|-----------|-----------|----|-----------|
| Polycarbonate   | Corrugated sheet metal | Wood and<br>sheet metal | ww         | h          | Н          | S | W        | dd         | D        | Front posts                    | Back posts        | <b>C1</b> | <b>C2</b> | С3 | <b>C4</b> |
| х               | -                      | -                       | Max<br>144 | Std<br>80  | Max<br>tbd | - | Max<br>∞ | Max<br>360 | Max<br>∞ | Std<br>4 x 4 x ¾ <sub>16</sub> | Std<br>2 x 4 x ¾6 | 8         | 8         | 1  | 8         |