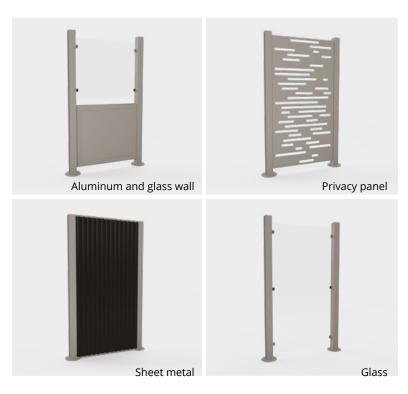

# **Wall options**

#### Glass

6 mm on clips for maximum ventilation

# Panels with watertight frame

Several finish options for watertight frame: sheet metal, sheet metal and wood, glass, solid or perforated aluminum panels, and more

### **Privacy panel**

Choice of 17 standard models or custom-made

## **Combination of options**

E.g., an aluminum and glass wall

<u>Also available</u> are our doors, windows, sliding doors and 3-season fixed panels. Doors have the same finish options as walls.