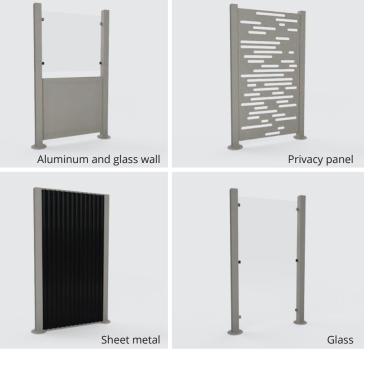

# Wall options

**Glass** 6 mm on clips for maximum ventilation

#### Panels with watertight frame

Several finish options for watertight frame: sheet metal, sheet metal and wood, glass, solid or perforated aluminum panels, and more

#### **Privacy panel**

Choice of 17 standard models or custom-made

#### **Combination of options**

E.g., an aluminum and glass wall

<u>Also available</u> are our doors, windows, sliding doors and 3-season fixed panels. Doors have the same finish options as walls.