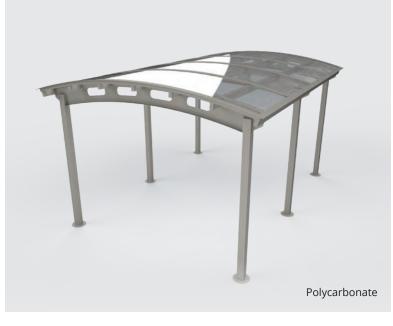

### Curved roof with customized pitch

Maximum clearance between posts

#### Standard colours

6061-T6 aluminum frame (3/16-inch thick) Baked paint quality certified AAMA 2603, AAMA 2604 (on request) Stainless steel or galvanized hardware (optional anti-theft) Mechanical anchors (optional chemical anchors) 16 mm RDC polycarbonate roof with UV protection and 0.57 shading coefficient (standard) 44W steel arch