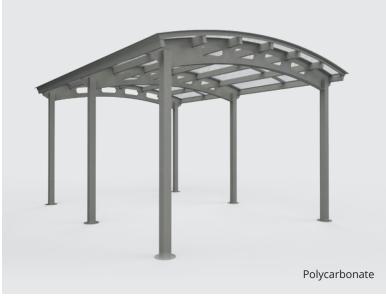

### Curved roof with customized pitch

Maximum clearance between posts

#### Standard colours

6061-T6 aluminum frame (3/16-inch thick) Baked paint quality certified AAMA 2603, AAMA 2604 (on request) Stainless steel or galvanized hardware (optional anti-theft) Mechanical anchors (optional chemical anchors) 16 mm RDC polycarbonate roof with UV protection and 0.57 shading coefficient (standard) 44W steel arch