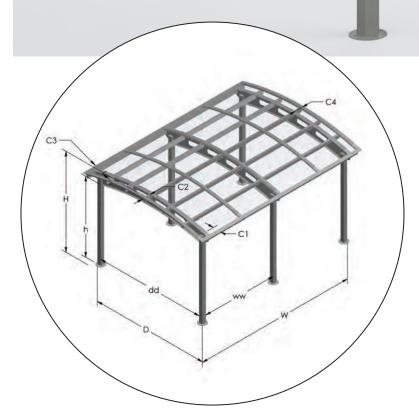

### Curved roof with customized pitch

Maximum clearance between posts

#### Standard colours

6061-T6 aluminum frame (3/16-inch thick) Baked paint quality certified AAMA 2603, AAMA 2604 (on request) Stainless steel or galvanized hardware (optional anti-theft) Mechanical anchors (optional chemical anchors) 16 mm RDC polycarbonate roof with UV protection and 0.57 shading coefficient (standard) 44W steel arch

| Roofing options |                        |                      |            | Dimensions |      |   |          |            |          |                                |            |    |    |    |    |  |
|-----------------|------------------------|----------------------|------------|------------|------|---|----------|------------|----------|--------------------------------|------------|----|----|----|----|--|
| Polycarbonate   | Corrugated sheet metal | Wood and sheet metal | ww         | h          | н    | S | w        | dd         | D        | Front posts                    | Back posts | C1 | C2 | С3 | C4 |  |
| x               | -                      | -                    | Max<br>144 | Std<br>80  | 3:12 | - | Max<br>∞ | Max<br>480 | Max<br>∞ | Std<br>4 x 4 x ⅔ <sub>16</sub> | -          | 8  | 8  | 8  | 8  |  |