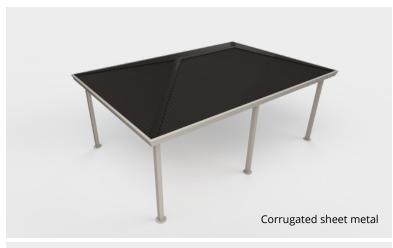

Mechanical anchors (optional chemical anchors)

28-gauge or thicker corrugated steel roof as standard 44W steel arch

Option of post and purlin made of grade 50W steel tubes

| Roofing options |                        |                         |            | Dimensions |      |   |            |            |            |                                |                                |           |    |    |    |  |
|-----------------|------------------------|-------------------------|------------|------------|------|---|------------|------------|------------|--------------------------------|--------------------------------|-----------|----|----|----|--|
| Polycarbonate   | Corrugated sheet metal | Wood and sheet<br>metal | ww         | h          | н    | S | w          | dd         | D          | Front posts                    | Back posts                     | <b>C1</b> | C2 | C3 | C4 |  |
| -               | х                      | х                       | Max<br>192 | Std<br>80  | 3:12 | - | Max<br>384 | Max<br>192 | Max<br>384 | Std<br>4 x 4 x ¾ <sub>16</sub> | Std<br>4 x 4 x ¾ <sub>16</sub> | 8         | 8  | -  | -  |  |