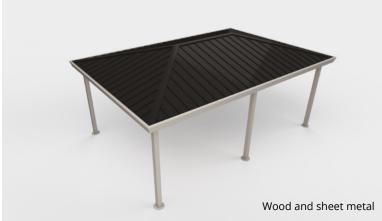

Mechanical anchors (optional chemical anchors)

28-gauge or thicker corrugated steel roof as standard 44W steel arch

Option of post and purlin made of grade 50W steel tubes

| Roofing options |                        |                         |            | Dimensions |      |   |            |            |            |                                |                                |           |    |    |    |  |
|-----------------|------------------------|-------------------------|------------|------------|------|---|------------|------------|------------|--------------------------------|--------------------------------|-----------|----|----|----|--|
| Polycarbonate   | Corrugated sheet metal | Wood and sheet<br>metal | ww         | h          | н    | S | w          | dd         | D          | Front posts                    | Back posts                     | <b>C1</b> | C2 | C3 | C4 |  |
| -               | х                      | х                       | Max<br>192 | Std<br>80  | 3:12 | - | Max<br>384 | Max<br>192 | Max<br>384 | Std<br>4 x 4 x ¾ <sub>16</sub> | Std<br>4 x 4 x ¾ <sub>16</sub> | 8         | 8  | -  | -  |  |