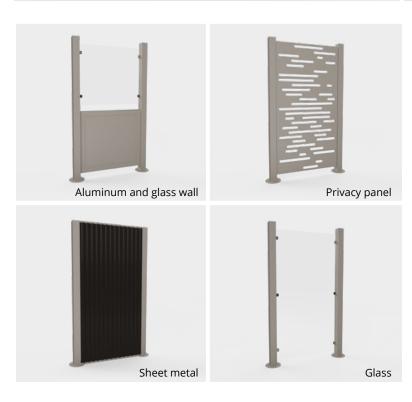

# **Wall options**

#### Glass

6 mm on clips for maximum ventilation

## Panels with watertight frame

Several finish options for watertight frame: sheet metal, sheet metal and wood, glass, solid or perforated aluminum panels, and more

## **Privacy panel**

Choice of 17 standard models or custom-made

## **Combination of options**

E.g., an aluminum and glass wall

<u>Also available</u> are our doors, windows, sliding doors and 3-season fixed panels. Doors have the same finish options as walls.