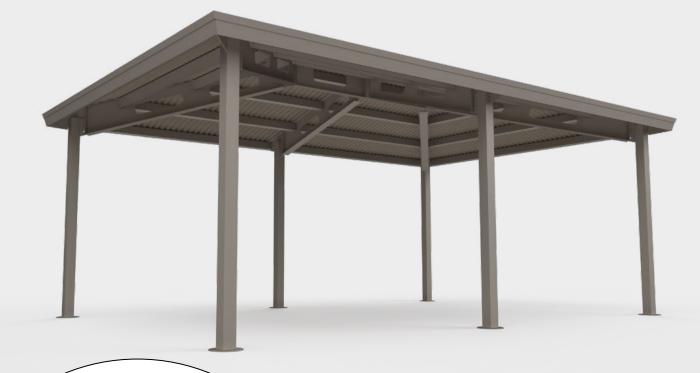

# **Specialized in Custom Design**

Solid steel and aluminum structure

Load-bearing capacity to withstand the worst weather conditions

Flat roof with customized pitch

**Maximum clearance between posts** 

Standard colours

6061-T6 aluminum frame (3/16-inch thick)

Baked paint quality certified AAMA 2603, AAMA 2604 (on request) Grade A2-70 stainless steel or Grade A325 hot-dip galvanized steel

hardware according to ASTM A153 or ASTM F2329

Mechanical anchors (optional chemical anchors)

28-gauge or thicker corrugated steel roof as standard 44W steel arch

Option of post and purlin made of grade 50W steel tubes

| Roofing options |                        |                         |            | Dimensions |      |   |            |            |            |                                |                                |           |    |    |    |  |
|-----------------|------------------------|-------------------------|------------|------------|------|---|------------|------------|------------|--------------------------------|--------------------------------|-----------|----|----|----|--|
| Polycarbonate   | Corrugated sheet metal | Wood and sheet<br>metal | ww         | h          | н    | S | w          | dd         | D          | Front posts                    | Back posts                     | <b>C1</b> | C2 | C3 | C4 |  |
| -               | х                      | х                       | Max<br>192 | Std<br>80  | 3:12 | - | Max<br>384 | Max<br>192 | Max<br>384 | Std<br>4 x 4 x ¾ <sub>16</sub> | Std<br>4 x 4 x ¾ <sub>16</sub> | 8         | 8  | -  | -  |  |