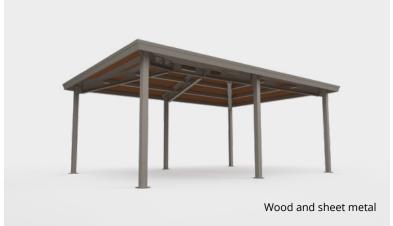

Mechanical anchors (optional chemical anchors)

28-gauge or thicker corrugated steel roof as standard 44W steel arch

Option of post and purlin made of grade 50W steel tubes

| Roofing options |                        |                         |            | Dimensions |      |   |            |            |            |                                |                                |           |    |    |    |  |
|-----------------|------------------------|-------------------------|------------|------------|------|---|------------|------------|------------|--------------------------------|--------------------------------|-----------|----|----|----|--|
| Polycarbonate   | Corrugated sheet metal | Wood and sheet<br>metal | ww         | h          | н    | S | w          | dd         | D          | Front posts                    | Back posts                     | <b>C1</b> | C2 | C3 | C4 |  |
| -               | х                      | х                       | Max<br>192 | Std<br>80  | 3:12 | - | Max<br>384 | Max<br>192 | Max<br>384 | Std<br>4 x 4 x ¾ <sub>16</sub> | Std<br>4 x 4 x ¾ <sub>16</sub> | 8         | 8  | -  | -  |  |