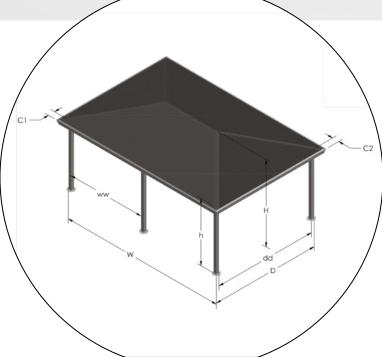

Mechanical anchors (optional chemical anchors)

28-gauge or thicker corrugated steel roof as standard 44W steel arch

Option of post and purlin made of grade 50W steel tubes

| Roofing options |                        |                         |            | Dimensions |      |   |            |            |            |                                |                                |           |    |    |    |  |
|-----------------|------------------------|-------------------------|------------|------------|------|---|------------|------------|------------|--------------------------------|--------------------------------|-----------|----|----|----|--|
| Polycarbonate   | Corrugated sheet metal | Wood and sheet<br>metal | ww         | h          | н    | S | w          | dd         | D          | Front posts                    | Back posts                     | <b>C1</b> | C2 | C3 | C4 |  |
| -               | х                      | х                       | Max<br>192 | Std<br>80  | 3:12 | - | Max<br>384 | Max<br>192 | Max<br>384 | Std<br>4 x 4 x ¾ <sub>16</sub> | Std<br>4 x 4 x ¾ <sub>16</sub> | 8         | 8  | -  | -  |  |