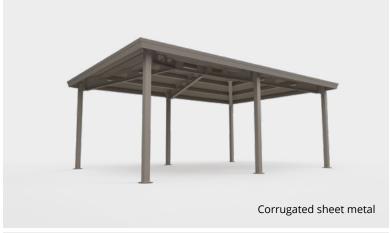

Mechanical anchors (optional chemical anchors)

28-gauge or thicker corrugated steel roof as standard 44W steel arch

Option of post and purlin made of grade 50W steel tubes

| Roofing options |                        |                         |            | Dimensions |      |   |            |            |            |                                |                                |           |    |    |    |  |
|-----------------|------------------------|-------------------------|------------|------------|------|---|------------|------------|------------|--------------------------------|--------------------------------|-----------|----|----|----|--|
| Polycarbonate   | Corrugated sheet metal | Wood and sheet<br>metal | ww         | h          | н    | S | w          | dd         | D          | Front posts                    | Back posts                     | <b>C1</b> | C2 | C3 | C4 |  |
| -               | х                      | х                       | Max<br>192 | Std<br>80  | 3:12 | - | Max<br>384 | Max<br>192 | Max<br>384 | Std<br>4 x 4 x ¾ <sub>16</sub> | Std<br>4 x 4 x ¾ <sub>16</sub> | 8         | 8  | -  | -  |  |