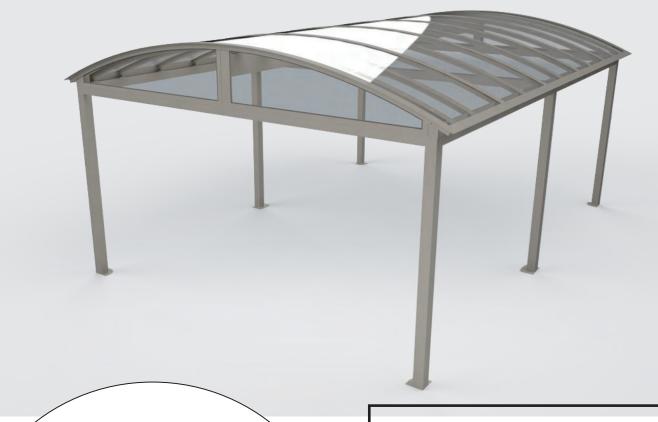

# **Functional Series**

**Full Model** 

## **Specialized in Custom Design**

#### **Aluminum structure**

Load-bearing capacity to withstand the worst weather conditions

**Curved roof with customized pitch** 

Fixed transoms in smoked bronze polymer as standard (available in 3 colours)

16 mm RDC polycarbonate roof with UV protection and 0.57 shading coefficient

| Roofing options |                        |                      |            | Dimensions |             |   |          |            |            |                                |                                             |           |           |    |           |  |
|-----------------|------------------------|----------------------|------------|------------|-------------|---|----------|------------|------------|--------------------------------|---------------------------------------------|-----------|-----------|----|-----------|--|
| Polycarbonate   | Corrugated sheet metal | Wood and sheet metal | ww         | h          | н           | S | w        | dd         | D          | Front posts                    | Back posts                                  | <b>C1</b> | <b>C2</b> | С3 | <b>C4</b> |  |
| х               | -                      | -                    | Max<br>144 | Std<br>80  | 1:12<br>min | - | Max<br>∞ | Max<br>144 | Max<br>240 | Std<br>4 x 4 x ¾ <sub>16</sub> | Std<br>4 x 4 x <sup>3</sup> / <sub>16</sub> | 8         | 1.63      | 8  | 1.63      |  |