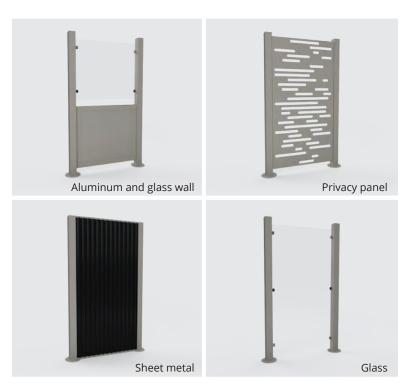

## **Wall options**

#### Glass

6 mm on clips for maximum ventilation

#### Panels with watertight frame

Several finish options for watertight frame: sheet metal, sheet metal and wood, glass, solid or perforated aluminum panels, and more

#### **Privacy panel**

Choice of 17 standard models or custom-made

### **Combination of options**

E.g., an aluminum and glass wall

<u>Also available</u> are our doors, windows, sliding doors and 3-season fixed panels. Doors have the same finish options as walls.