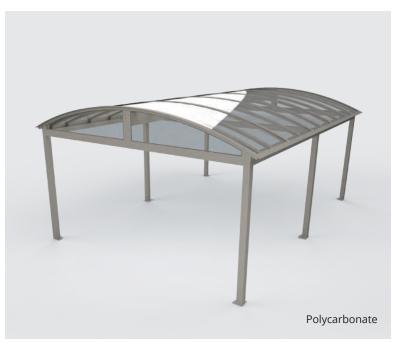

#### **Aluminum structure**

Load-bearing capacity to withstand the worst weather conditions

**Curved roof with customized pitch** 

Fixed transoms in smoked bronze polymer as standard (available in 3 colours)

16 mm RDC polycarbonate roof with UV protection and 0.57 shading coefficient

| Roofing options |                        |                      |            | Dimensions |             |   |          |            |            |                                |                                             |           |           |    |           |  |
|-----------------|------------------------|----------------------|------------|------------|-------------|---|----------|------------|------------|--------------------------------|---------------------------------------------|-----------|-----------|----|-----------|--|
| Polycarbonate   | Corrugated sheet metal | Wood and sheet metal | ww         | h          | н           | S | w        | dd         | D          | Front posts                    | Back posts                                  | <b>C1</b> | <b>C2</b> | С3 | <b>C4</b> |  |
| х               | -                      | -                    | Max<br>144 | Std<br>80  | 1:12<br>min | - | Max<br>∞ | Max<br>144 | Max<br>240 | Std<br>4 x 4 x ¾ <sub>16</sub> | Std<br>4 x 4 x <sup>3</sup> / <sub>16</sub> | 8         | 1.63      | 8  | 1.63      |  |