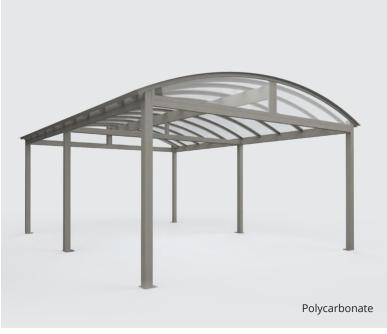

#### **Aluminum structure**

Load-bearing capacity to withstand the worst weather conditions

**Curved roof with customized pitch** 

Fixed transoms in smoked bronze polymer as standard (available in 3 colours)

16 mm RDC polycarbonate roof with UV protection and 0.57 shading coefficient

| Roofing options |                        |                      |            | Dimensions |             |   |          |            |            |                                |                                             |           |           |    |           |  |
|-----------------|------------------------|----------------------|------------|------------|-------------|---|----------|------------|------------|--------------------------------|---------------------------------------------|-----------|-----------|----|-----------|--|
| Polycarbonate   | Corrugated sheet metal | Wood and sheet metal | ww         | h          | н           | S | w        | dd         | D          | Front posts                    | Back posts                                  | <b>C1</b> | <b>C2</b> | С3 | <b>C4</b> |  |
| х               | -                      | -                    | Max<br>144 | Std<br>80  | 1:12<br>min | - | Max<br>∞ | Max<br>144 | Max<br>240 | Std<br>4 x 4 x ¾ <sub>16</sub> | Std<br>4 x 4 x <sup>3</sup> / <sub>16</sub> | 8         | 1.63      | 8  | 1.63      |  |