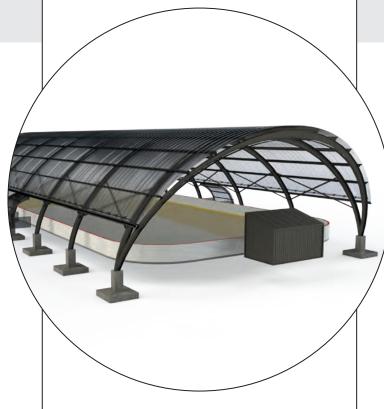

# **Outstanding roofs**

#### **Roof dimensions:**

Standard size of 80' x 160' for 70' x 150' rink Cornice with overhanging ends Minimum 10' side clearance under roof Many custom sizes available

## Curved polycarbonate (40 mm) roof, available in various colours (recommended in translucent white)

Highly impact-resistant Light transmission coefficient: 33% Solar transmittance: 46%

Shading coefficient: 0.53 Thermal transmittance: 1.7 (W/m^2K) Weighted sound reduction index: 20 dB