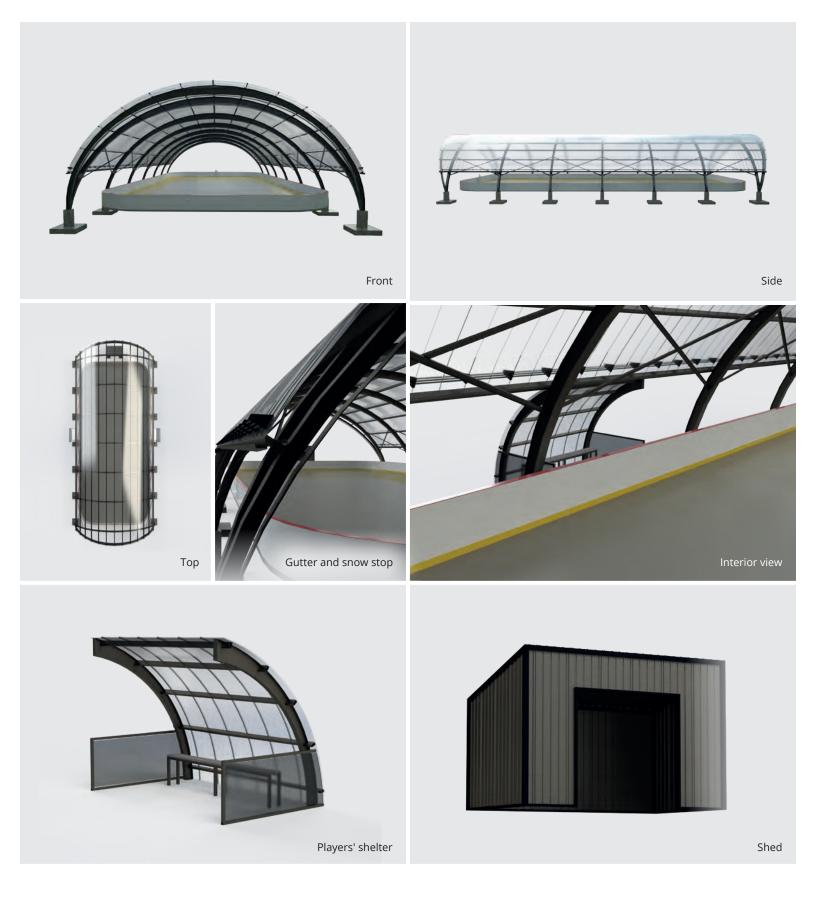

#### Several options available:

Players' bench shelter Stands and bleachers Utility shelter/shed Locker room

#### **Roof dimensions:**

Standard size of 80' x 160' for 70' x 150' rink Cornice with overhanging ends Minimum 10' side clearance under roof Many custom sizes available

## Curved polycarbonate (40 mm) roof, available in various colours (recommended in translucent white)

Highly impact-resistant Light transmission coefficient: 33% Solar transmittance: 46%

Shading coefficient: 0.53 Thermal transmittance: 1.7 (W/m^2K) Weighted sound reduction index: 20 dB

**Powder-coated steel structure** 

**Built-in gutter system** 

Lateral snow stop

**Optional electrical system** 