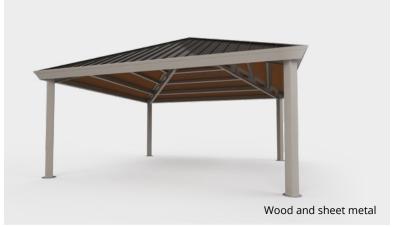

| Available roofs |                        |                      |            | Dimensions |      |   |            |    |   |                   |            |           |           |    |           |  |
|-----------------|------------------------|----------------------|------------|------------|------|---|------------|----|---|-------------------|------------|-----------|-----------|----|-----------|--|
| Polycarbonate   | Corrugated sheet metal | Wood and sheet metal | ww         | h          | Н    | S | W          | dd | D | Front posts       | Back posts | <b>C1</b> | <b>C2</b> | С3 | <b>C4</b> |  |
| -               | х                      | x                    | Max<br>192 | Std<br>80  | 3:12 | - | Max<br>384 | -  | - | Std<br>4 x 4 x ¾6 | -          | 8         | -         | -  | -         |  |

Sheet metal