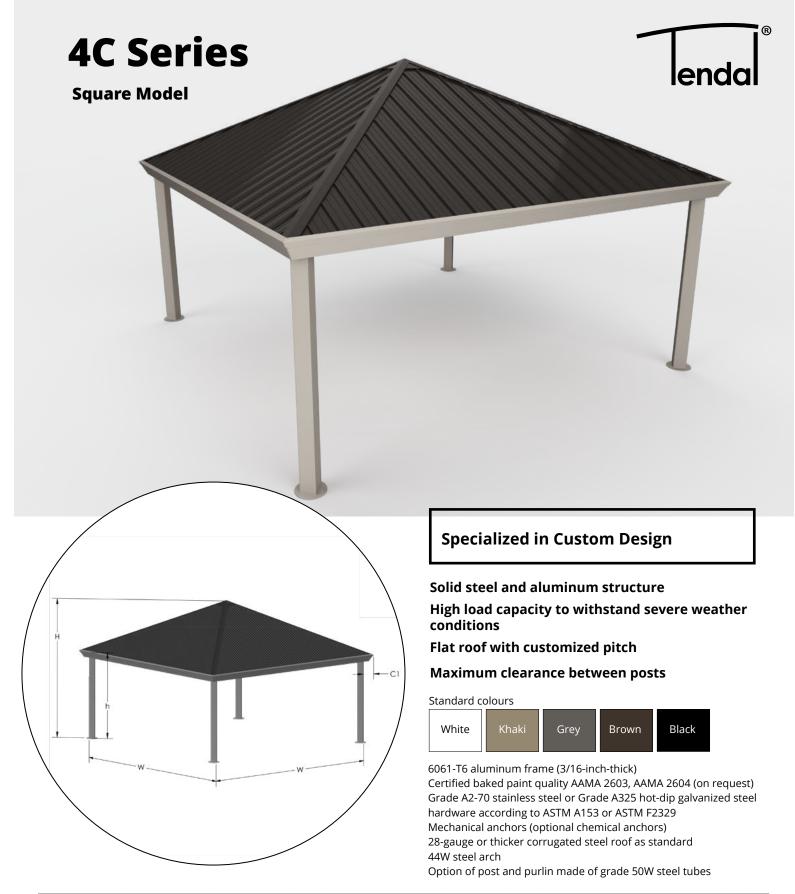

| Available roofs |                        |                      |            | Dimensions |      |   |            |    |   |                   |            |           |           |    |           |  |
|-----------------|------------------------|----------------------|------------|------------|------|---|------------|----|---|-------------------|------------|-----------|-----------|----|-----------|--|
| Polycarbonate   | Corrugated sheet metal | Wood and sheet metal | ww         | h          | Н    | S | W          | dd | D | Front posts       | Back posts | <b>C1</b> | <b>C2</b> | С3 | <b>C4</b> |  |
| -               | х                      | x                    | Max<br>192 | Std<br>80  | 3:12 | - | Max<br>384 | -  | - | Std<br>4 x 4 x ¾6 | -          | 8         | -         | -  | -         |  |