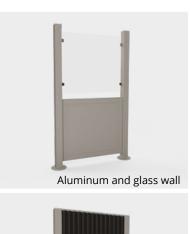

## **Combination of options**

E.g., Aluminum and glass wall

<u>Also available</u> are our doors, windows, sliding doors and 3-season fixed panels. Doors have the same finishing options as walls.