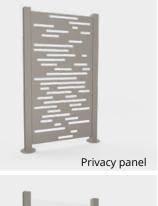

|                      |            | Dimensions |      |   |            |    |   |                   |            |           |           |    |           |  |
|-----------------|------------------------|----------------------|------------|------------|------|---|------------|----|---|-------------------|------------|-----------|-----------|----|-----------|--|
| Polycarbonate   | Corrugated sheet metal | Wood and sheet metal | ww         | h          | Н    | S | W          | dd | D | Front posts       | Back posts | <b>C1</b> | <b>C2</b> | С3 | <b>C4</b> |  |
| -               | х                      | x                    | Max<br>192 | Std<br>80  | 3:12 | - | Max<br>384 | -  | - | Std<br>4 x 4 x ¾6 | -          | 8         | -         | -  | -         |  |















Sheet metal



# **Wall Options**

### Glass

6 mm on clips for maximum ventilation

## Panels with watertight frame

Several frame finishing options: sheet metal, sheet metal and wood, glass, solid or perforated aluminum panels, etc.

## **Privacy panels**

Choice of 17 standard models or made-to-measure

## **Combination of options**

E.g., Aluminum and glass wall

<u>Also available</u> are our doors, windows, sliding doors and 3-season fixed panels. Doors have the same finishing options as walls.